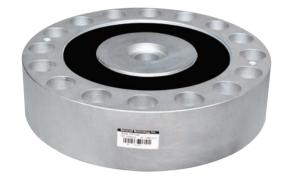

## **Pancake Type**

## **Features**

- Pancake type load cell
- Alloy steel construction
- High accuracy
- High stability
- Easy to install
- Protected against corrosion by nickel-plated treatment
- Suitable for testing machine