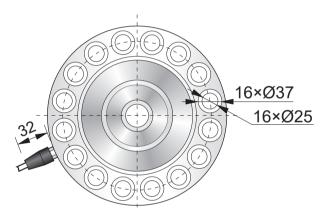

## **Pancake Type**





## **Capacities**

200t

## **Features**

- Pancake type load cell
- Alloy steel construction
- High accuracy
- High stability
- Easy to install
- Protected against corrosion by nickel-plated treatment
- Suitable for testing machine

## **Schematic**

Red: + input
Black: - input
White: - output
Green: + output







| Specifications         |                               |                       |                         |
|------------------------|-------------------------------|-----------------------|-------------------------|
| Rated Output           | 2.0mV/V ±5%                   | Safe Temp. Range      | -20°C to + 60°C         |
| Zero Balance           | ±3% of rated output           | Temp. Compensated     | -10°C to + 40°C         |
| Creep after 30 minutes | ±0.03% of rated output        | Safe Overload         | 150%                    |
| Nonlinearity           | ±0.1% of rated output         | Input Impedance       | 410 ohm ± 10 ohm        |
| Hysteresis             | ±0.1% of rated output         | Output Impedance      | 350 ohm ± 3 ohm         |
| Repeatability          | ±0.02%