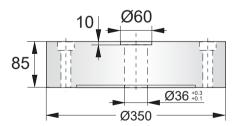

## **Pancake Type**





## **Capacities**

200t

## **Features**

- Pancake type load cell
- Alloy steel construction
- High accuracy
- High stability
- Easy to install
- Protected against corrosion by nickel-plated treatment
- Suitable for testing machine

## **Schematic**

Red: + input
Black: - input
White: - output
Green: + output







| Specifications         |                               |                       |                         |
|------------------------|-------------------------------|-----------------------|-------------------------|
| Rated Output           | 2.0mV/V ±5%                   | Safe Temp. Range      | -20°C to + 60°C         |
| Zero Balance           | ±3% of rated output           | Temp. Compensated     | -10°C to + 40°C         |
| Creep after 30 minutes | ±0.03% of rated output        | Safe Overload         | 150%                    |
| Nonlinearity           | ±0.1% of rated output         | Input Impedance       | 410 ohm ± 10 ohm        |
| Hysteresis             | ±0.1% of rated output         | Output Impedance      | 350 ohm ± 3 ohm         |
| Repeatability          | ±0.02% o