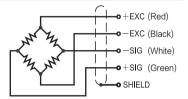

## **Schematic**

Red: + input
Black: - input
White: - output
Green: + output

| Specifications         |                               |                       |                         |
|------------------------|-------------------------------|-----------------------|-------------------------|
| Rated Output           | 2.0mV/V ±5%                   | Safe Temp. Range      | -20°C to + 60°C         |
| Zero Balance           | ±3% of rated output           | Temp. Compensated     | -10°C to + 40°C         |
| Creep after 30 minutes | ±0.03% of rated output        | Safe Overload         | 150%                    |
| Nonlinearity           | ±0.1% of rated output         | Input Impedance       | 410 ohm ± 10 ohm        |
| Hysteresis             | ±0.1% of rated output         | Output Impedance      | 350 ohm ± 3 ohm         |
| Repeatability          | ±0.02% of rated output        | Insulation Resistance | ≥5000 M ohm (50V DC)    |
| Temp. effect on output | ≤0.0015% of applied output/°C | Rated Excitation      | 10V DC/AC               |
| Temp. effect on zero   | ≤0.0026% of rated output/°C   | Maximum Excitation    | 15V DC/AC               |
| Wire Length            | 3m                            | Wire Material         | TPR cable               |
| Wire Specification     | 24AWG                         | Wire Type             | Shielding net four core |