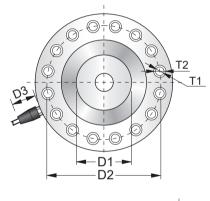

## Schematic

Red: + input
Black: - input
White: - output
Green: + output

| Capacities |      | D     | D1   | D2    | D3   | Н    | H1   | Т   | T1  | T2  |
|------------|------|-------|------|-------|------|------|------|-----|-----|-----|
| 60/100t    | mm   | Ø234  | Ø94  | Ø194  | 32   | 60   | 22   | Ø35 | Ø21 | Ø32 |
|            | inch | Ø9.21 | Ø3.7 | Ø7.64 | 1.26 | 2.36 | 0.87 |     |     |     |