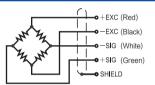

## Schematic

Red: + input
Black: - input
White: - output
Green: + output

| Capacities |      | D     | D1   | D2    | D3   | Н    | H1   | Т   | T1  | T2  |
|------------|------|-------|------|-------|------|------|------|-----|-----|-----|
| 60/100t    | mm   | Ø234  | Ø94  | Ø194  | 32   | 60   | 22   | Ø35 | Ø21 | Ø32 |
|            | inch | Ø9.21 | Ø3.7 | Ø7.64 | 1.26 | 2.36 | 0.87 |     |     |     |