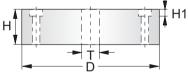

## Schematic

Red: + input
Black: - input
White: - output
Green: + output

| Capacities |      | D     | D1   | D2    | D3   | Н    | H1   | Т   | T1  | T2  |
|------------|------|-------|------|-------|------|------|------|-----|-----|-----|
| 60/100t    | mm   | Ø234  | Ø94  | Ø194  | 32   | 60   | 22   | Ø35 | Ø21 | Ø32 |
|            | inch | Ø9.21 | Ø3.7 | Ø7.64 | 1.26 | 2.36 | 0.87 |     |     |     |