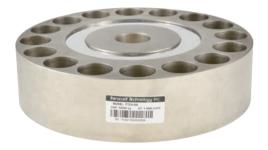

## **Pancake Type**

## **Features**

- Pancake type load cell
- Alloy steel construction
- High accuracy
- High stability
- Easy to install
- Protected against corrosion by nickel-plated treatment
- Suitable for testing machine