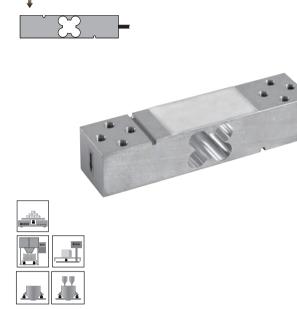

## **Single Point**

Maximum platform: 350X350mm

## Features

- Single point load cell
- Aluminum construction
- High accuracy
- High stability
- Easy to install
- Suitable for retail and postal weighing, package weighing systems, parts counting and small hopper scales, bench scales, etc.