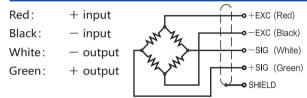

## Schematic

| Specifications         |                              |                       |                                       |
|------------------------|------------------------------|-----------------------|---------------------------------------|
| Rated Output           | 2.0mV/V±10%                  | Safe Temp. Range      | -10°C to + 70°C                       |
| Zero Balance           | ±3% of rated output          | Temp. Compensated     | -10°C to + 40°C                       |
| Creep after 30 minutes | ±0.02% of rated output       | Safe Overload         | 150%                                  |
| Nonlinearity           | ±0.02% of rated output       | Input Impedance       | 410 ohm ± 20 ohm                      |
| Hysteresis             | ±0.02% of rated output       | Output Impedance      | 350 ohm ± 5 ohm                       |
| Repeatability          | ±0.02% of rated output       | Insulation Resistance | ≥5000 M ohm (50V DC)                  |
| Temp. effect on output | ≤0.002% of applied output/°C | Rated Excitation      | 10V DC/AC                             |
| Temp. effect on zero   | ≤0.002% of rated output/°C   | Maximum Excitation    | 15V DC/AC                             |
| Wire Length            | 35cm                         | Wire Material         | Red(+E) Black(-E) White(-S) Green(+S) |