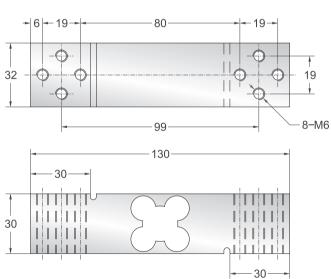

## **Single Point**



Maximum platform: 350X350mm

## Capacities

5kg, 7.5kg, 10kg, 15kg, 25kg, 45kg, 60kg

## Features

- Single point load cell
- Aluminum construction
- High accuracy
- High stability
- Easy to install
- Suitable for retail and postal weighing, package weighing systems, parts counting and small hopper scales, bench scales, etc.

## Schematic





| Specifications         |                              |                       |                                       |
|------------------------|------------------------------|-----------------------|---------------------------------------|
| Rated Output           | 2.0mV/V±10%                  | Safe Temp. Range      | -10°C to + 70°C                       |
| Zero Balance           | ±3% of rated output          | Temp. Compensated     | -10°C to + 40°C                       |
| Creep after 30 minutes | ±0.02% of rated output       | Safe Overload         | 150%                                  |
| Nonlinearity           | ±0.02% of rated output       | Input Impedance       | 410 ohm ± 20 ohm                      |
| Hysteresis             | ±0.02% of rated output       | Output I