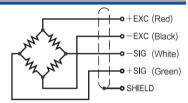

## **Schematic**

Red: + input
Black: - input
White: - output
Green: + output

| Specifications         |                              |                       |                                       |
|------------------------|------------------------------|-----------------------|---------------------------------------|
| Rated Output           | 1.75mV/V ±15%                | Safe Temp. Range      | -10°C to + 70°C                       |
| Zero Balance           | ±1% of rated output          | Temp. Compensated     | -10°C to + 40°C                       |
| Creep after 30 minutes | ±0.5% of rated output        | Safe Overload         | 150%                                  |
| Nonlinearity           | ±0.5% of rated output        | Input Impedance       | 387 ohm ± 20 ohm                      |
| Hysteresis             | ±0.5% of rated output        | Output Impedance      | 350 ohm ± 5 ohm                       |
| Repeatability          | ±0.5% of rated output        | Insulation Resistance | ≥5000 M ohm (50V DC)                  |
| Temp. effect on output | ≤0.002% of applied output/°C | Rated Excitation      | 10V DC/AC                             |
| Temp. effect on zero   | ≤0.002% of rated output/°C   | Maximum Excitation    | 15V DC/AC                             |
| Wire Length            | 5m                           | Wire Material         | Red(+E) Black(-E) White(-S) Green(+S) |