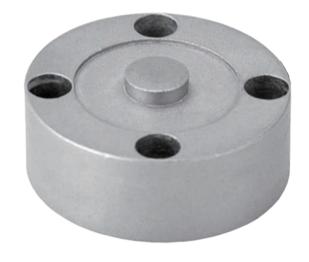

## **Features**

- Pancake type load cell
- Alloy steel construction
- High accuracy
- High stability
- Low profile
- Small size

- Easy to install
- Protected against corrosion by nickel-plated treatment
- Suitable for testing machine, truck scales and big bin & hopper scales, etc.