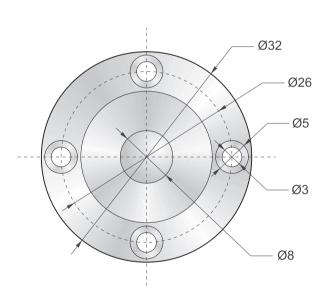

## **Pancake Type**





## **Capacities**

3t

## **Features**

- Pancake type load cell
- Alloy steel construction
- High accuracy
- High stability
- Low profile
- Small size

- Easy to install
- Protected against corrosion by nickel-plated treatment
- Suitable for testing machine, truck scales and big bin & hopper scales, etc.

## **Schematic**

Red: + input
Black: - input
White: - output
Green: + output







| Specifications         |                              |                       |                                       |
|------------------------|------------------------------|-----------------------|---------------------------------------|
| Rated Output           | 1.75mV/V ±15%                | Safe Temp. Range      | -10°C to + 70°C                       |
| Zero Balance           | ±1% of rated output          | Temp. Compensated     | -10°C to + 40°C                       |
| Creep after 30 minutes | ±0.5% of rated output        | Safe Overload         | 150%                                  |
| Nonlinearity           | ±0.5% of rated output        | Input Impedance       | 387 ohm ± 20 ohm                      |
| Hysteresis             | ±0.5% of rated output        | Output