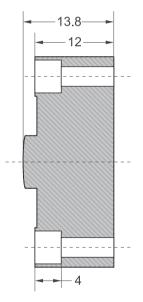

## **Pancake Type**





## **Capacities**

3t

## **Features**

- Pancake type load cell
- Alloy steel construction
- High accuracy
- High stability
- Low profile
- Small size

- Easy to install
- Protected against corrosion by nickel-plated treatment
- Suitable for testing machine, truck scales and big bin & hopper scales, etc.

## **Schematic**

Red: + input
Black: - input
White: - output
Green: + output







| Specifications         |                              |                       |                                       |
|------------------------|------------------------------|-----------------------|---------------------------------------|
| Rated Output           | 1.75mV/V ±15%                | Safe Temp. Range      | -10°C to + 70°C                       |
| Zero Balance           | ±1% of rated output          | Temp. Compensated     | -10°C to + 40°C                       |
| Creep after 30 minutes | ±0.5% of rated output        | Safe Overload         | 150%                                  |
| Nonlinearity           | ±0.5% of rated output        | Input Impedance       | 387 ohm ± 20 ohm                      |
| Hysteresis             | ±0.5% of rated output        | Output I