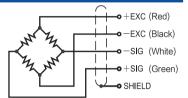

## Schematic

Red: + input
Black: - input
White: - output
Green: + output

| Specifications         |                              |                       |                                       |
|------------------------|------------------------------|-----------------------|---------------------------------------|
| Rated Output           | 3.0mV/V ±0.25%               | Safe Temp. Range      | -10°C to + 70°C                       |
| Zero Balance           | ±1% of rated output          | Temp. Compensated     | -10°C to + 40°C                       |
| Creep after 30 minutes | ±0.03% of rated output       | Safe Overload         | 150%                                  |
| Nonlinearity           | ±0.03% of rated output       | Input Impedance       | 775 ohm ± 20 ohm                      |
| Hysteresis             | ±0.03% of rated output       | Output Impedance      | 700 ohm ± 5 ohm                       |
| Repeatability          | ±0.03% of rated output       | Insulation Resistance | ≥5000 M ohm (50V DC)                  |
| Temp. effect on output | ≤0.002% of applied output/°C | Rated Excitation      | 10V DC/AC                             |
| Temp. effect on zero   | ≤0.002% of rated output/°C   | Maximum Excitation    | 15V DC/AC                             |
| Wire Length            | 6m/10m                       | Wire Material         | Red(+E) Black(-E) White(-S) Green(+S) |