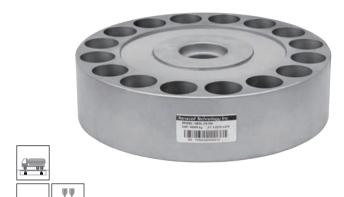

## **Pancake Type**

## **Features**

- Pancake type load cell
- Alloy steel construction
- High accuracy
- High stability
- Low profile
- Easy to install
- Protected against corrosion by nickel-plated treatment
- Suitable for testing machine, truck scales and big bin & hopper scales, etc.