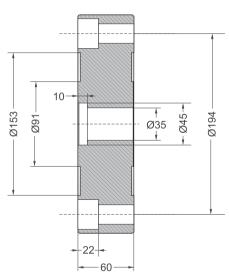

## **Pancake Type**

## **Features**

- Pancake type load cell
- Alloy steel construction
- High accuracy
- High stability
- Low profile
- Easy to install
- Protected against corrosion by nickel-plated treatment
- Suitable for testing machine, truck scales and big bin & hopper scales, etc.