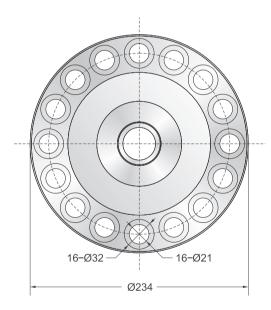

## **Pancake Type**

## **Features**

- Pancake type load cell
- Alloy steel construction
- High accuracy
- High stability
- Low profile
- Easy to install
- Protected against corrosion by nickel-plated treatment
- Suitable for testing machine, truck scales and big bin & hopper scales, etc.