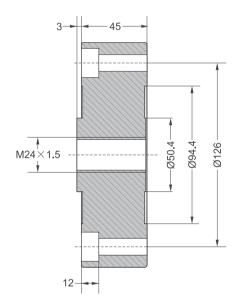

## Pancake Type

#### Capacities

5t, 10t

#### **Features**

- Pancake type load cell Easy to install
- Alloy steel construction
- High accuracy
- High stability
- Low profile
- Protected against corrosion by nickel-plated treatment
  Suitable for testing machine,
- Suitable for testing machine, truck scales and big bin & hopper scales, etc.