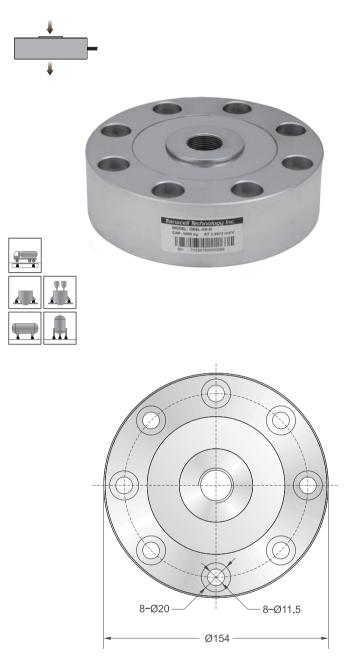

## Pancake Type

#### Capacities

5t, 10t

#### **Features**

- Pancake type load cell Easy to install
- Alloy steel construction
- High accuracy
- High stability
- Low profile
- Protected against corrosion by nickel-plated treatment
  Suitable for testing machine,
- Suitable for testing machine, truck scales and big bin & hopper scales, etc.