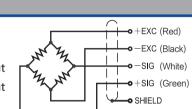

### Schematic

| Red :   | + input  |
|---------|----------|
| neu.    | - input  |
| Black:  | — input  |
| White:  | - output |
| Green : | + output |
|         |          |

| Specifications         |                              |                       |                                       |
|------------------------|------------------------------|-----------------------|---------------------------------------|
| Rated Output           | 3.0mV/V ±0.25%               | Safe Temp. Range      | -10°C to + 70°C                       |
| Zero Balance           | ±1% of rated output          | Temp. Compensated     | -10°C to + 40°C                       |
| Creep after 30 minutes | ±0.03% of rated output       | Safe Overload         | 150%                                  |
| Nonlinearity           | ±0.03% of rated output       | Input Impedance       | 387 ohm ± 20 ohm                      |
| Hysteresis             | ±0.03% of rated output       | Output Impedance      | 350 ohm ± 5 ohm                       |
| Repeatability          | ±0.03% of rated output       | Insulation Resistance | ≥5000 M ohm (50V DC)                  |
| Temp. effect on output | ≤0.002% of applied output/°C | Rated Excitation      | 10V DC/AC                             |
| Temp. effect on zero   | ≤0.002% of rated output/°C   | Maximum Excitation    | 15V DC/AC                             |
| Wire Length            | 6m                           | Wire Material         | Red(+E) Black(-E) White(-S) Green(+S) |