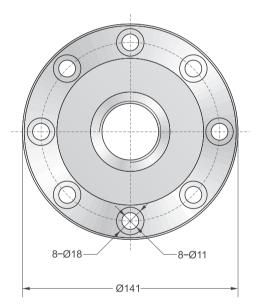

## **Pancake Type**



## **Capacities**

20t

## **Features**

- Pancake type load cell
- Alloy steel construction
- High accuracy
- High stability
- Low profile
- Easy to install
- Protected against corrosion by nickel-plated treatment
- Suitable for testing machine, truck scales and big bin & hopper scales, etc.

## **Schematic**

Red: + input
Black: - input
White: - output
Green: + output







| Specifications         |                              |                       |                                       |
|------------------------|------------------------------|-----------------------|---------------------------------------|
| Rated Output           | 3.0mV/V ±0.25%               | Safe Temp. Range      | -10°C to + 70°C                       |
| Zero Balance           | ±1% of rated output          | Temp. Compensated     | -10°C to + 40°C                       |
| Creep after 30 minutes | ±0.03% of rated output       | Safe Overload         | 150%                                  |
| Nonlinearity           | ±0.03% of rated output       | Input Impedance       | 775 ohm ± 20 ohm                      |
| Hysteresis             | ±0.03% of rated output       | Output