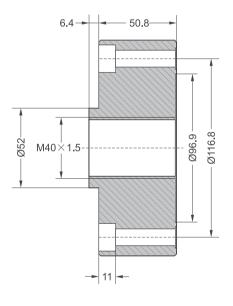

## **Pancake Type**



## **Capacities**

20t

## **Features**

- Pancake type load cell
- Alloy steel construction
- High accuracy
- High stability
- Low profile
- Easy to install
- Protected against corrosion by nickel-plated treatment
- Suitable for testing machine, truck scales and big bin & hopper scales, etc.

## **Schematic**

Red: + input
Black: - input
White: - output
Green: + output







| Specifications         |                              |                       |                                       |
|------------------------|------------------------------|-----------------------|---------------------------------------|
| Rated Output           | 3.0mV/V ±0.25%               | Safe Temp. Range      | -10°C to + 70°C                       |
| Zero Balance           | ±1% of rated output          | Temp. Compensated     | -10°C to + 40°C                       |
| Creep after 30 minutes | ±0.03% of rated output       | Safe Overload         | 150%                                  |
| Nonlinearity           | ±0.03% of rated output       | Input Impedance       | 775 ohm ± 20 ohm                      |
| Hysteresis             | ±0.03% of rated output       | Output I