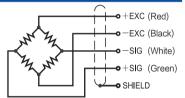

## **Schematic**

Red: + input
Black: - input
White: - output
Green: + output

| Specifications         |                              |                       |                                       |
|------------------------|------------------------------|-----------------------|---------------------------------------|
| Rated Output           | 3.0mV/V ±0.25%               | Safe Temp. Range      | -10°C to + 70°C                       |
| Zero Balance           | ±1% of rated output          | Temp. Compensated     | -10°C to + 40°C                       |
| Creep after 30 minutes | ±0.03% of rated output       | Safe Overload         | 150%                                  |
| Nonlinearity           | ±0.03% of rated output       | Input Impedance       | 775 ohm ± 20 ohm                      |
| Hysteresis             | ±0.03% of rated output       | Output Impedance      | 700 ohm ± 5 ohm                       |
| Repeatability          | ±0.03% of rated output       | Insulation Resistance | ≥5000 M ohm (50V DC)                  |
| Temp. effect on output | ≤0.002% of applied output/°C | Rated Excitation      | 10V DC/AC                             |
| Temp. effect on zero   | ≤0.002% of rated output/°C   | Maximum Excitation    | 15V DC/AC                             |
| Wire Length            | 6m                           | Wire Material         | Red(+E) Black(-E) White(-S) Green(+S) |