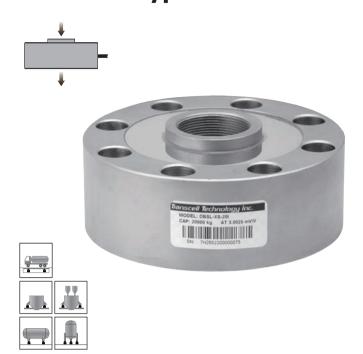

## **Pancake Type**

## **Capacities**

20t

## **Features**

- Pancake type load cell
- Alloy steel construction
- High accuracy
- High stability
- Low profile
- Easy to install
- Protected against corrosion by nickel-plated treatment
- Suitable for testing machine, truck scales and big bin & hopper scales, etc.