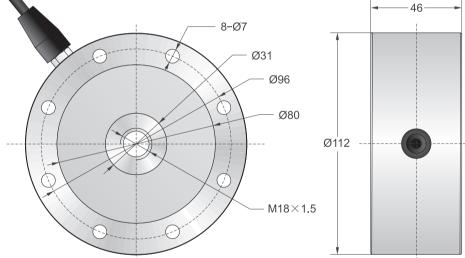

### Capacities

- Easy to install
- Alloy steel construction

• SHIELD

- by nickel-plated treatment
- and bin & hopper scales, etc.
- Protected against corrosion
- Suitable for testing machine

### •+EXC (Red) •-EXC (Black) ●-SIG (White) +SIG (Green)

| Specifications         |                              |                       |                                       |
|------------------------|------------------------------|-----------------------|---------------------------------------|
| Rated Output           | 2.0mV/V ±0.25%               | Safe Temp. Range      | -10°C to + 70°C                       |
| Zero Balance           | ±1% of rated output          | Temp. Compensated     | -10°C to + 40°C                       |
| Creep after 30 minutes | ±0.03% of rated output       | Safe Overload         | 150%                                  |
| Nonlinearity           | ±0.1% of rated output        | Input Impedance       | 387 ohm ± 20 ohm                      |
| Hysteresis             | ±0.1% of rated output        | Output Impedance      | 350 ohm ± 5 ohm                       |
| Repeatability          | ±0.03% of rated output       | Insulation Resistance | ≥5000 M ohm (50V DC)                  |
| Temp. effect on output | ≤0.002% of applied output/°C | Rated Excitation      | 10V DC/AC                             |
| Temp. effect on zero   | ≤0.002% of rated output/°C   | Maximum Excitation    | 15V DC/AC                             |
| Wire Length            | 5m                           | Wire Material         | Red(+E) Black(-E) White(-S) Green(+S) |