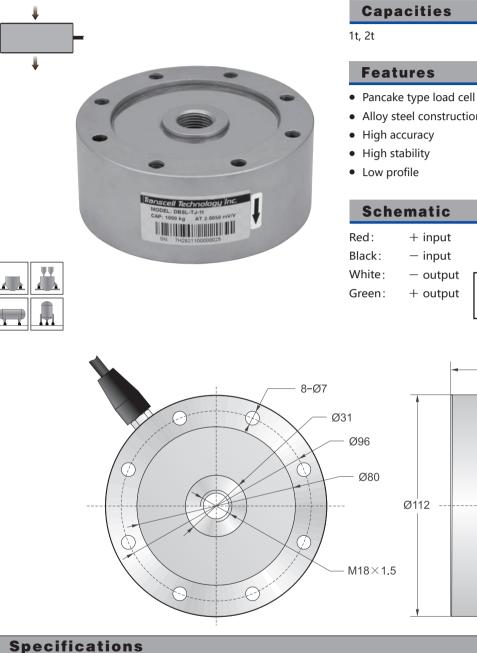

### Capacities

- Easy to install
- Alloy steel construction

• SHIELD

- by nickel-plated treatment
- and bin & hopper scales, etc.
- Protected against corrosion
- Suitable for testing machine

### •+EXC (Red) •-EXC (Black) ●-SIG (White) +SIG (Green)

| Specifications         |                              |                       |                                       |
|------------------------|------------------------------|-----------------------|---------------------------------------|
| Rated Output           | 2.0mV/V ±0.25%               | Safe Temp. Range      | -10°C to + 70°C                       |
| Zero Balance           | ±1% of rated output          | Temp. Compensated     | -10°C to + 40°C                       |
| Creep after 30 minutes | ±0.03% of rated output       | Safe Overload         | 150%                                  |
| Nonlinearity           | ±0.1% of rated output        | Input Impedance       | 387 ohm ± 20 ohm                      |
| Hysteresis             | ±0.1% of rated output        | Output Impedance      | 350 ohm ± 5 ohm                       |
| Repeatability          | ±0.03% of rated output       | Insulation Resistance | ≥5000 M ohm (50V DC)                  |
| Temp. effect on output | ≤0.002% of applied output/°C | Rated Excitation      | 10V DC/AC                             |
| Temp. effect on zero   | ≤0.002% of rated output/°C   | Maximum Excitation    | 15V DC/AC                             |
| Wire Length            | 5m                           | Wire Material         | Red(+E) Black(-E) White(-S) Green(+S) |