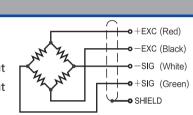

#### Schematic

Red:+ inputBlack:- inputWhite:- outputGreen:+ output

| Specifications         |                              |                       |                                       |
|------------------------|------------------------------|-----------------------|---------------------------------------|
| Rated Output           | 2.0mV/V ±0.25%               | Safe Temp. Range      | -10°C to + 70°C                       |
| Zero Balance           | ±1% of rated output          | Temp. Compensated     | -10°C to + 40°C                       |
| Creep after 30 minutes | ±0.03% of rated output       | Safe Overload         | 150%                                  |
| Nonlinearity           | ±0.03% of rated output       | Input Impedance       | 775 ohm ± 20 ohm                      |
| Hysteresis             | ±0.03% of rated output       | Output Impedance      | 700 ohm ± 5 ohm                       |
| Repeatability          | ±0.03% of rated output       | Insulation Resistance | ≥5000 M ohm (50V DC)                  |
| Temp. effect on output | ≤0.002% of applied output/°C | Rated Excitation      | 10V DC/AC                             |
| Temp. effect on zero   | ≤0.002% of rated output/°C   | Maximum Excitation    | 15V DC/AC                             |
| Wire Length            | 6m                           | Wire Material         | Red(+E) Black(-E) White(-S) Green(+S) |