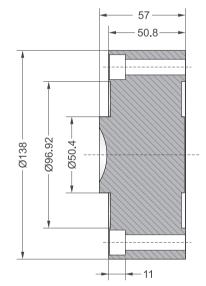

• Protected against corrosion

• Suitable for warehouse &

batching systems, etc.

by nickel-plated treatment

inventory monitoring and

# Pancaka Type

## Pancake Type



### Capacities

#### 15t

#### Features

- Pancake type load cell
- Alloy steel construction
- High accuracy
- High stability
- Low profile
- Easy to install

#### Schematic

Red:+ inputBlack:- inputWhite:- outputGreen:+ output







| Specifications         |                              |                       |                                       |
|------------------------|------------------------------|-----------------------|---------------------------------------|
| Rated Output           | 2.0mV/V ±0.25%               | Safe Temp. Range      | -10°C to + 70°C                       |
| Zero Balance           | ±1% of rated output          | Temp. Compensated     | -10°C to + 40°C                       |
| Creep after 30 minutes | ±0.03% of rated output       | Safe Overload         | 150%                                  |
| Nonlinearity           | ±0.03% of rated output       | Input Impedance       | 775 ohm ± 20 ohm                      |
| Hysteresis             | ±0.03% of rated output       | Output I