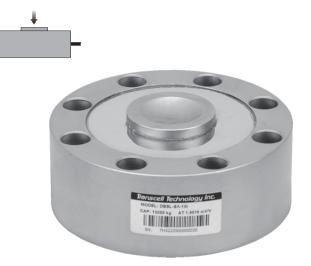

## Pancake Type

#### Features

- Pancake type load cell
- Alloy steel construction
- High accuracy
- High stability
- Low profile
- Easy to install