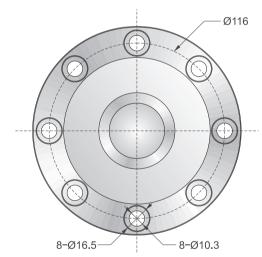

• Protected against corrosion

• Suitable for warehouse &

batching systems, etc.

by nickel-plated treatment

inventory monitoring and

# Pancaka Type

## Pancake Type



### Capacities

#### 15t

#### Features

- Pancake type load cell
- Alloy steel construction
- High accuracy
- High stability
- Low profile
- Easy to install

#### Schematic

Red:+ inputBlack:- inputWhite:- outputGreen:+ output







| Specifications         |                              |                       |                                       |
|------------------------|------------------------------|-----------------------|---------------------------------------|
| Rated Output           | 2.0mV/V ±0.25%               | Safe Temp. Range      | -10°C to + 70°C                       |
| Zero Balance           | ±1% of rated output          | Temp. Compensated     | -10°C to + 40°C                       |
| Creep after 30 minutes | ±0.03% of rated output       | Safe Overload         | 150%                                  |
| Nonlinearity           | ±0.03% of rated output       | Input Impedance       | 775 ohm ± 20 ohm                      |
| Hysteresis             | ±0.03% of rated output       | Output