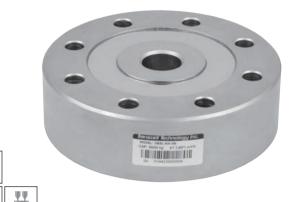

## **Pancake Type**

## **Features**

- Pancake type load cell
- Alloy steel construction
- High accuracy
- High stability
- Low profile
- Easy to install
- Protected against corrosion by nickel-plated treatment
- Suitable for testing machine, truck scales and big bin & hopper scales, etc.