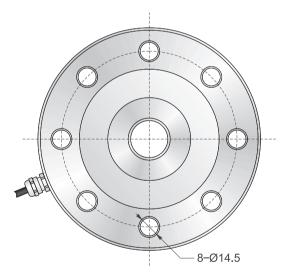

## **Pancake Type**

## **Features**

- Pancake type load cell
- Alloy steel construction
- High accuracy
- High stability
- Low profile
- Easy to install
- Protected against corrosion by nickel-plated treatment
- Suitable for testing machine, truck scales and big bin & hopper scales, etc.