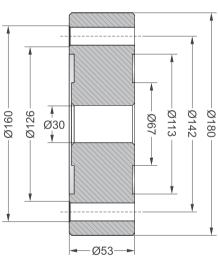

## **Pancake Type**





## **Capacities**

30t

## **Features**

- Pancake type load cell
- Alloy steel construction
- High accuracy
- High stability
- Low profile
- Easy to install
- Protected against corrosion by nickel-plated treatment
- Suitable for testing machine, truck scales and big bin & hopper scales, etc.

## **Schematic**

Red: + input
Black: - input
White: - output
Green: + output







| Specifications         |                              |                       |                                       |
|------------------------|------------------------------|-----------------------|---------------------------------------|
| Rated Output           | 3.0mV/V ±0.25%               | Safe Temp. Range      | -10°C to + 70°C                       |
| Zero Balance           | ±1% of rated output          | Temp. Compensated     | -10°C to + 40°C                       |
| Creep after 30 minutes | ±0.03% of rated output       | Safe Overload         | 150%                                  |
| Nonlinearity           | ±0.03% of rated output       | Input Impedance       | 775 ohm ± 20 ohm                      |
| Hysteresis             | ±0.03% of rated output       | Output I