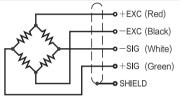

## **Schematic**

Red: + input
Black: - input
White: - output
Green: + output

| Specifications         |                              |                       |                                       |
|------------------------|------------------------------|-----------------------|---------------------------------------|
| Rated Output           | 3.0mV/V ±0.25%               | Safe Temp. Range      | -10°C to + 70°C                       |
| Zero Balance           | ±1% of rated output          | Temp. Compensated     | -10°C to + 40°C                       |
| Creep after 30 minutes | ±0.03% of rated output       | Safe Overload         | 150%                                  |
| Nonlinearity           | ±0.03% of rated output       | Input Impedance       | 775 ohm ± 20 ohm                      |
| Hysteresis             | ±0.03% of rated output       | Output Impedance      | 700 ohm ± 5 ohm                       |
| Repeatability          | ±0.03% of rated output       | Insulation Resistance | ≥5000 M ohm (50V DC)                  |
| Temp. effect on output | ≤0.002% of applied output/°C | Rated Excitation      | 10V DC/AC                             |
| Temp. effect on zero   | ≤0.002% of rated output/°C   | Maximum Excitation    | 15V DC/AC                             |
| Wire Length            | 6m                           | Wire Material         | Red(+E) Black(-E) White(-S) Green(+S) |