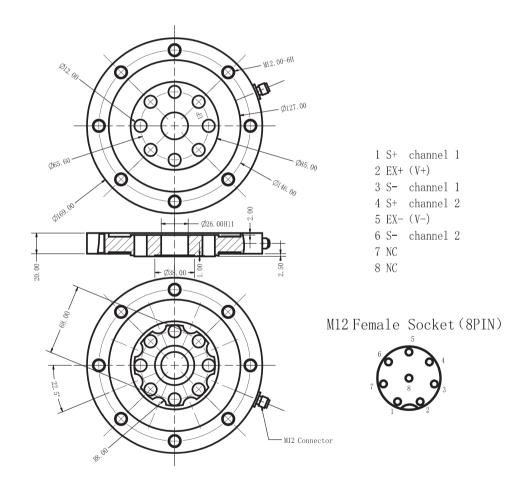

## Pancake Type

## **Features**

- Pancake type load cell
- Alloy steel construction
- High accuracy
- High stability
- Low profile
- Easy to install
- Protected against corrosion by nickel-plated treatment
- Suitable for testing machine, truck scales and big bin & hopper scales, etc.