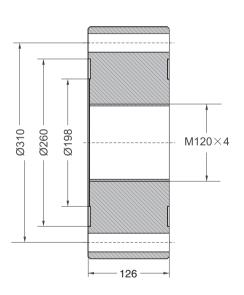

## **Pancake Type**

## **Capacities**

200t

## **Features**

- Pancake type load cell
- Alloy steel construction
- High accuracy
- High stability
- Low profile
- Easy to install
- Protected against corrosion by nickel-plated treatment
- Suitable for testing machine, truck scales and big bin & hopper scales, etc.