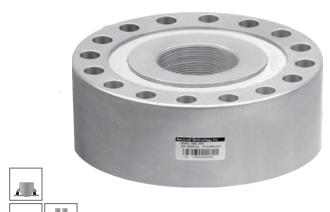

## **Pancake Type**

## **Features**

- Pancake type load cell
- Alloy steel construction
- High accuracy
- High stability
- Low profile
- Easy to install
- Protected against corrosion by nickel-plated treatment
- Suitable for testing machine, truck scales and big bin & hopper scales, etc.