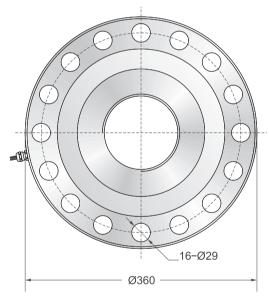

## **Pancake Type**

## **Features**

- Pancake type load cell
- Alloy steel construction
- High accuracy
- High stability
- Low profile
- Easy to install
- Protected against corrosion by nickel-plated treatment
- Suitable for testing machine, truck scales and big bin & hopper scales, etc.