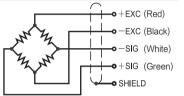

## **Schematic**

Red: + input
Black: - input
White: - output
Green: + output

| Specifications         |                              |                       |                                       |
|------------------------|------------------------------|-----------------------|---------------------------------------|
| Rated Output           | 2.0mV/V ±0.25%               | Safe Temp. Range      | -10°C to + 70°C                       |
| Zero Balance           | ±1% of rated output          | Temp. Compensated     | -10°C to + 40°C                       |
| Creep after 30 minutes | ±0.5% of rated output        | Safe Overload         | 150%                                  |
| Nonlinearity           | ±0.5% of rated output        | Input Impedance       | 775 ohm ± 20 ohm                      |
| Hysteresis             | ±0.5% of rated output        | Output Impedance      | 700 ohm ± 5 ohm                       |
| Repeatability          | ±0.5% of rated output        | Insulation Resistance | ≥5000 M ohm (50V DC)                  |
| Temp. effect on output | ≤0.002% of applied output/°C | Rated Excitation      | 10V DC/AC                             |
| Temp. effect on zero   | ≤0.002% of rated output/°C   | Maximum Excitation    | 15V DC/AC                             |
| Wire Length            | 6m                           | Wire Material         | Red(+E) Black(-E) White(-S) Green(+S) |