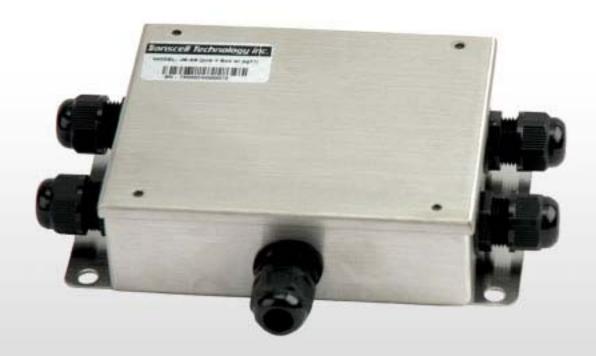

JB-SS shown with cover

## **ACCESSORIES**

Our JB-SS is a load cell summing card housed in an Stainless Steel enclosure. It has four 5-position terminal strips for load cell input and one 7-position terminal strip with internally jumped sense terminals for output to the instrument. The board will sum 2 to 4 load cells and can be daisy-chained to sum up to 8 load cells using 2 summing cards and enclosures. Trimming of signal output is accomplished with four multi-turn trim pots. A stainless steel enclosure version (JB-SS) is also available. Summing card (JB-PCB) can be purchased separately and measures 100 mm x 75 mm.