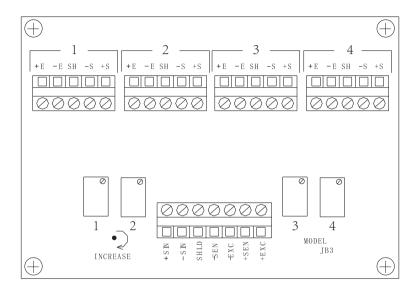

## **ACCESSORIES**

Our JB-SS is a load cell summing card housed in an Stainless Steel enclosure. It has four 5-position terminal strips for load cell input and one 7-position terminal strip with internally jumped sense terminals for output to the instrument. The board will sum 2 to 4 load cells and can be daisy-chained to sum up to 8 load cells using 2 summing cards and enclosures. Trimming of signal output is accomplished with four multi-turn trim pots. A stainless steel enclosure version (JB-SS) is also available. Summing card (JB-PCB) can be purchased separately and measures 100 mm x 75 mm.