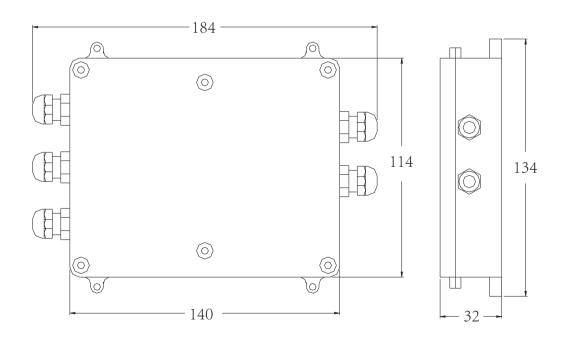

## **ACCESSORIES**

Our JB-SS is a load cell summing card housed in an Stainless Steel enclosure. It has four 5-position terminal strips for load cell input and one 7-position terminal strip with internally jumped sense terminals for output to the instrument. The board will sum 2 to 4 load cells and can be daisy-chained to sum up to 8 load cells using 2 summing cards and enclosures. Trimming of signal output is accomplished with four multi-turn trim pots. A stainless steel enclosure version (JB-SS) is also available. Summing card (JB-PCB) can be purchased separately and measures 100 mm x 75 mm.